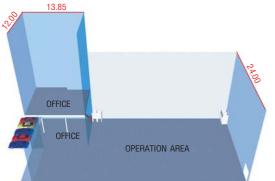

### **FACILITY & SERVICE**

**1,350 sq.m.** 

operation area 1,026 sq.m. [2tons/sq.m.] office 324 sq.m. [250kg./sq.m.] parking 144 sq.m. 4 restrooms

>> Loading 2-4 tons/sq.m. 9.3 m. Height

>> Office, restrooms, and bathrooms