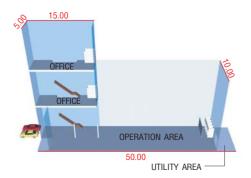

# 650 sq.m.

operation area 450 sq.m. [4tons/sq.m.] office 150 sq.m. [250kg./sq.m.] utility area 50 sq.m. parking 60 sq.m.