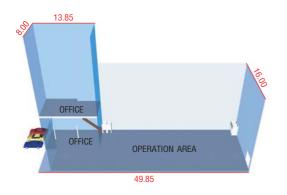

49.85

# **RANGSIT FACTORY & WAREHOUSE**

TEL: 02 908 1993-4 MOBILE: 089 810 7557 FOR RENT www.rangsit-factory-warehouse.com

900 sq.m.

operation area 684 sq.m. [2tons/sq.m.] office 216 sq.m. [250kg./sq.m.] parking 96 sq.m. 4 restrooms