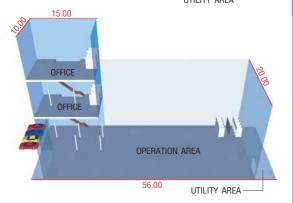

# 650 sq.m.

operation area 450 sq.m. [4tons/sq.m.] office 150 sq.m. [250kg./sq.m.] utility area 50 sq.m. parking 60 sq.m.

#### **740 sq.m.**

operation area 510 sq.m. [4tons/sq.m.] office 180 sq.m. [250kg./sq.m.] utility area 50 sq.m. parking 60 sq.m. 6 restrooms

### 1.420 sa.m.

operation area 1,020 sq.m. [4tons/sq.m.] office 300 sq.m. [250kg./sq.m.] utility area 100 sq.m. parking 120 sq.m. 12 restrooms