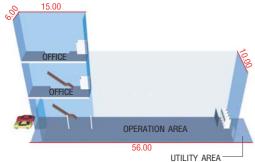

#### **740 sq.m.**

operation area 510 sq.m. [4tons/sq.m.] office 180 sq.m. [250kg./sq.m.] utility area 50 sq.m. parking 60 sq.m. 6 restrooms